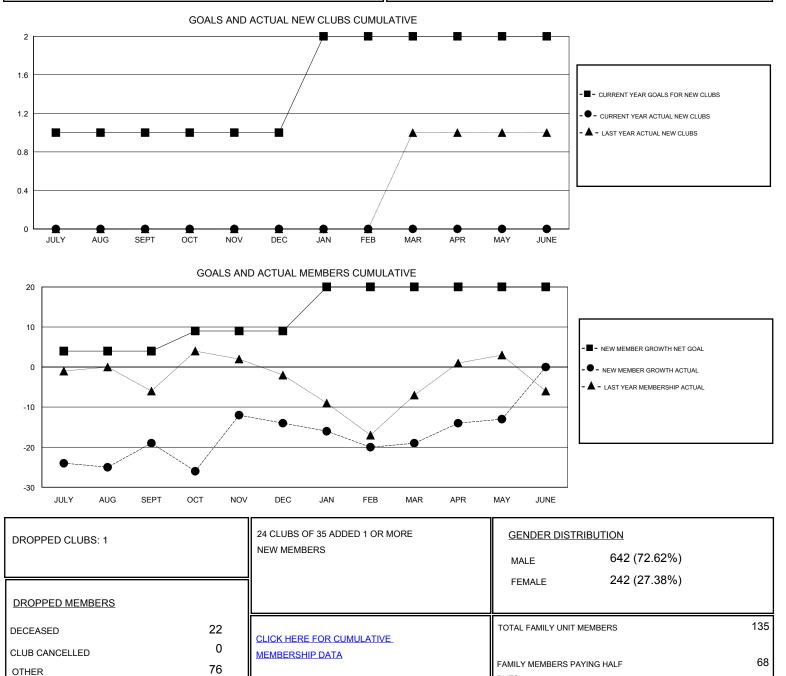

## Cindy Greag GMT.

| GMT: Cindy            | Gregg         | LOCATION VIRGINIA |               |                       |                                                                |                                                              | GMT CA                                             |
|-----------------------|---------------|-------------------|---------------|-----------------------|----------------------------------------------------------------|--------------------------------------------------------------|----------------------------------------------------|
| Clubs                 |               |                   |               | Members               |                                                                |                                                              |                                                    |
| RESULTS FOR 2016-2017 |               |                   |               | RESULTS FOR 2016-2017 |                                                                |                                                              |                                                    |
| QUARTER               | NEW CLUB GOAL | NEW CLUBS         | DROPPED CLUBS | QUARTER               | NEW MEMBER GROWTH<br>NET GOAL (not reinstated<br>or transfers) | NEW MEMBER<br>GROWTH ACTUAL (not<br>reinstated or transfers) | DROPPED<br>MEMBERS ACTUAL<br>(including transfers) |
| JULY/AUG/SEPT         | 1             | 0                 | 1             | JULY/AUG/SEPT         | 4                                                              | 19                                                           | 38                                                 |
| OCT/NOV/DEC           | 0             | 0                 | 0             | OCT/NOV/DEC           | 5                                                              | 33                                                           | 28                                                 |
| JAN/FEB/MAR           | 1             | 0                 | 0             | JAN/FEB/MAR           | 11                                                             | 14                                                           | 19                                                 |
| APR/MAY/JUNE          | 0             | 0                 | 0             | APR/MAY/JUNE          | 0                                                              | 19                                                           | 13                                                 |